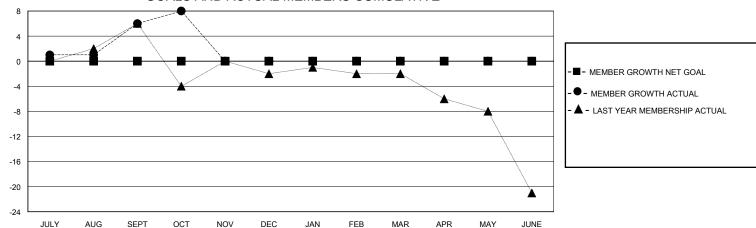

## GOALS AND ACTUAL MEMBERS CUMULATIVE

| DROPPED CLUBS: 0 |   | 6 CLUBS OF 32 ADDED 1 OR MORE<br>NEW MEMBERS | GENDER DISTRIBUTION  MALE 521 (71.76%) |              |   |
|------------------|---|----------------------------------------------|----------------------------------------|--------------|---|
| DROPPED MEMBERS  |   |                                              | FEMALE                                 | 205 (28.24%) |   |
| DECEASED         | 1 | CLICK HERE FOR CUMULATIVE                    | TOTAL FAMILY UNIT MEMBERS              |              | 0 |
| CLUB CANCELLED 0 |   | MEMBERSHIP DATA                              | FAMILY MEMBERS RAVING HALE             |              | 0 |
| OTHER            | 6 |                                              | FAMILY MEMBERS PAYING HALF DUES        |              | U |
| TOTAL            | 7 |                                              | 3020                                   |              |   |